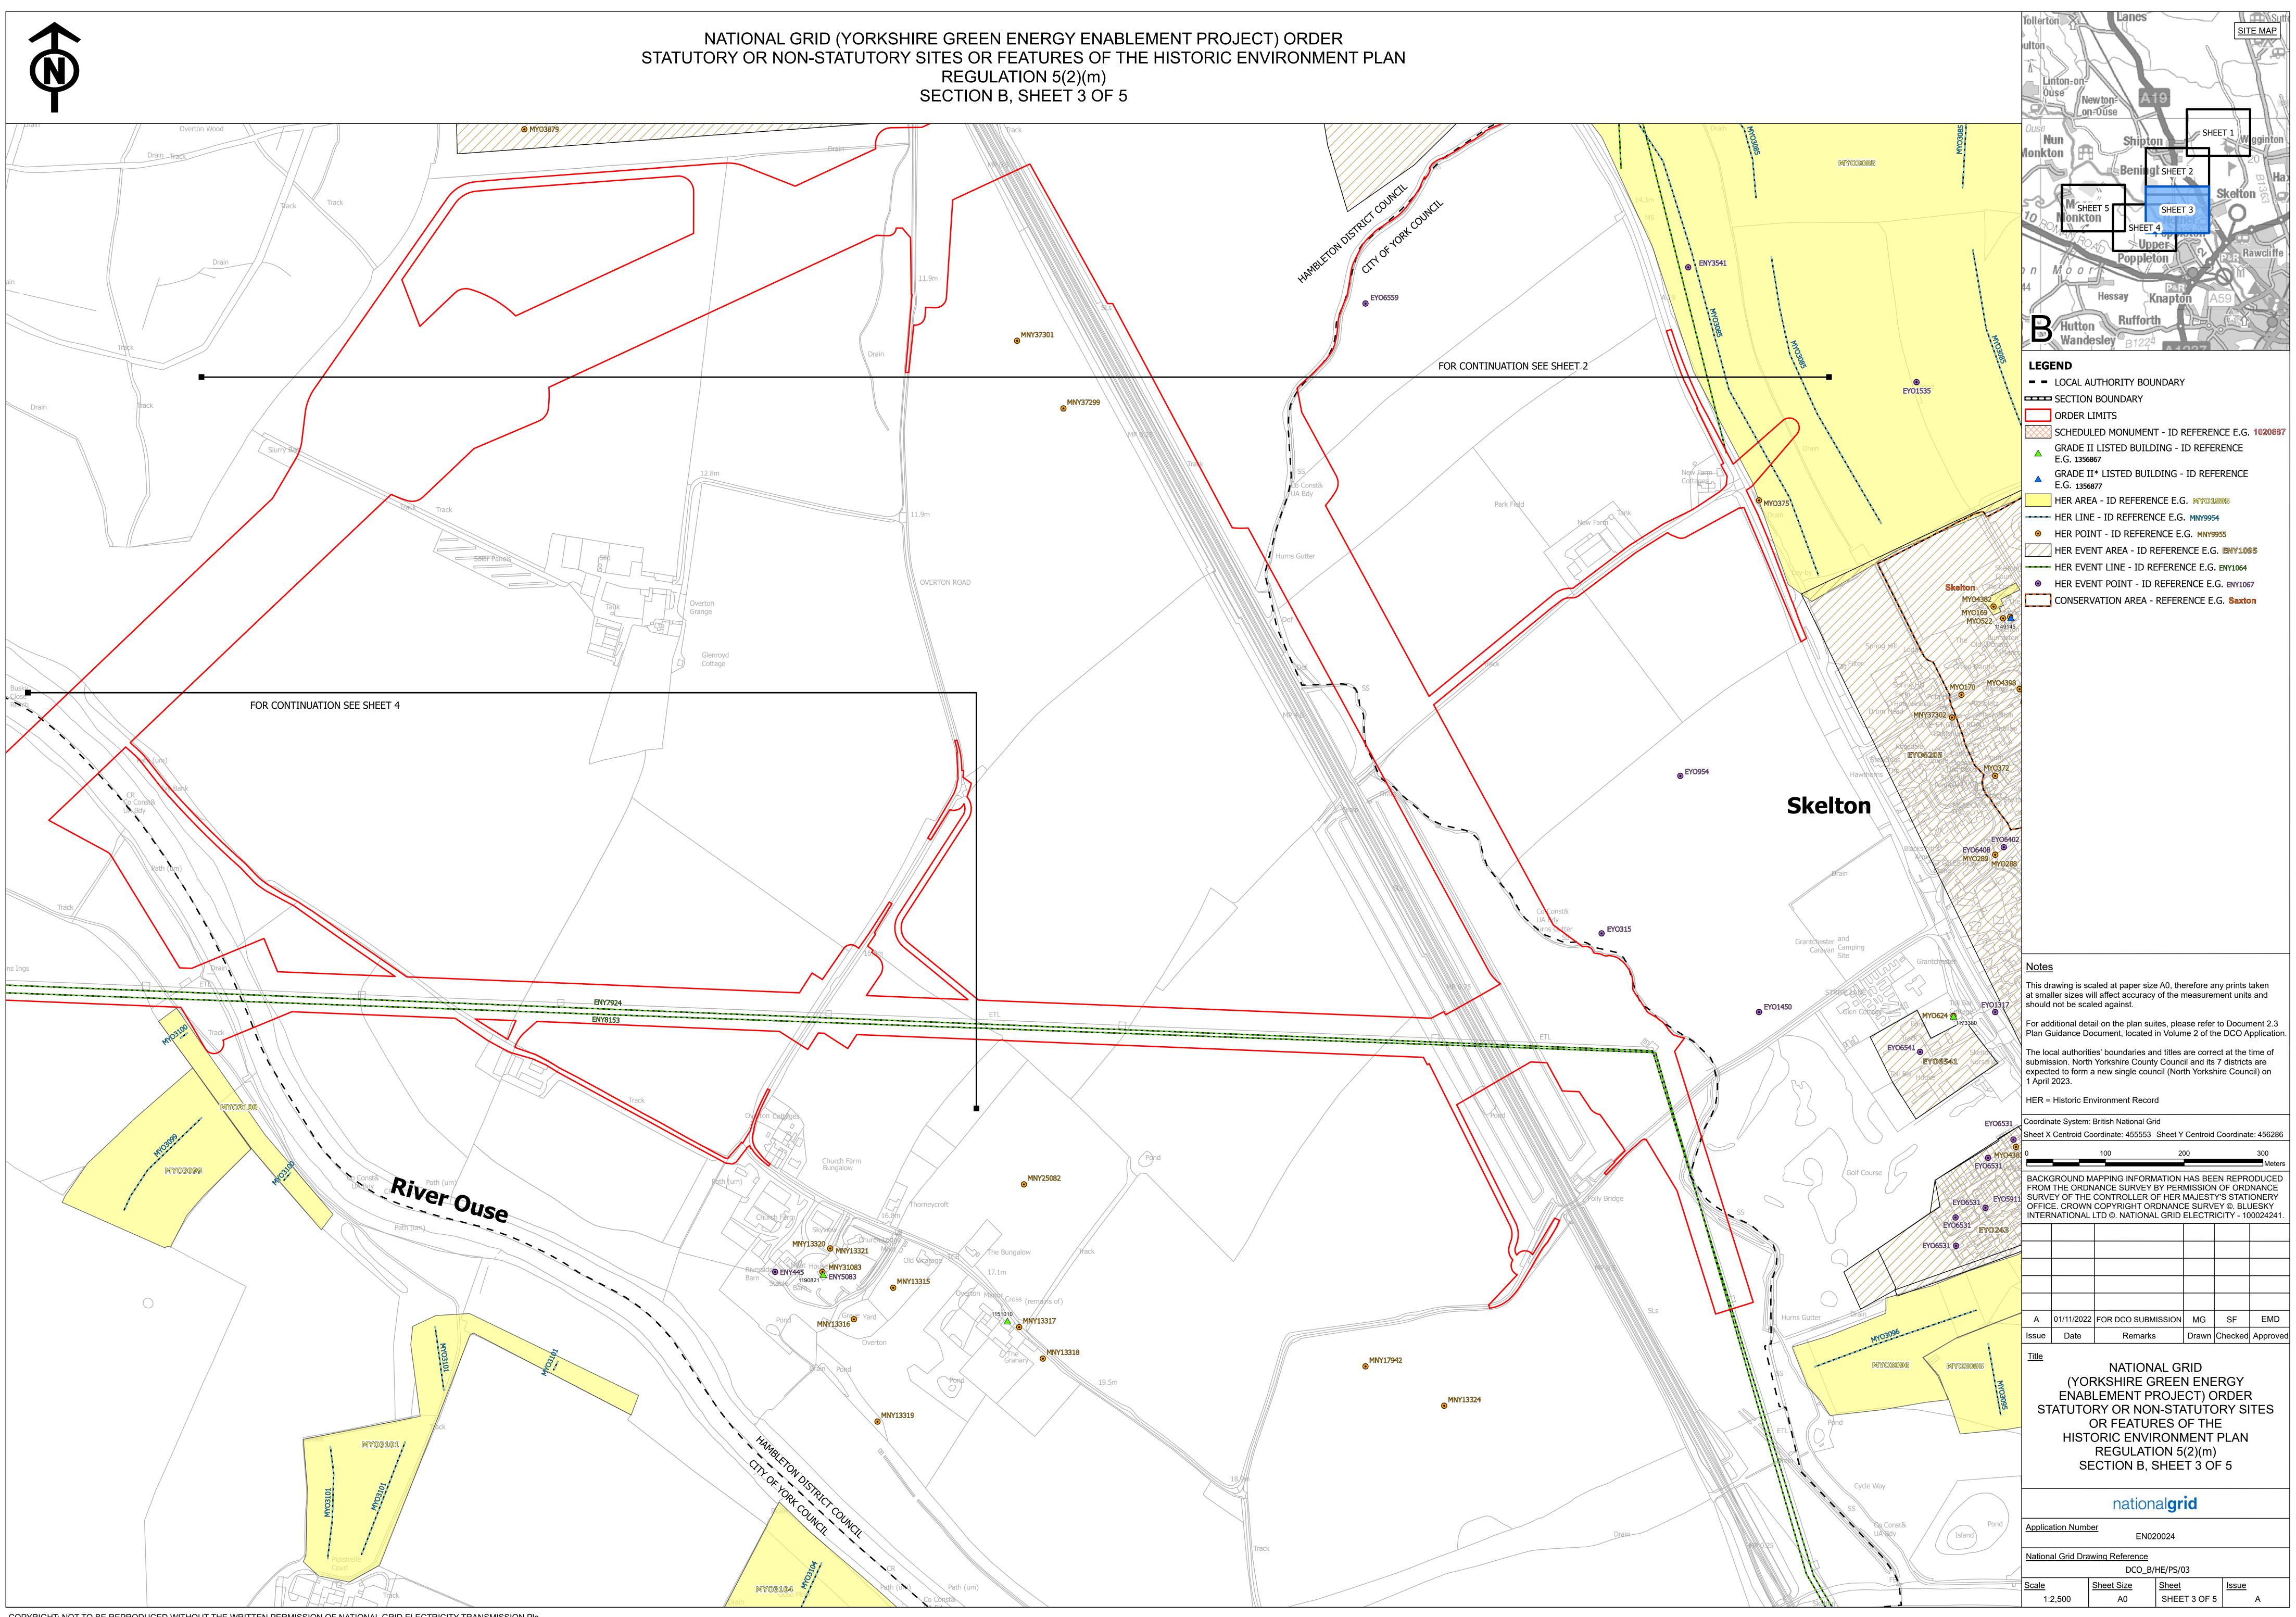

YG-DCO-017-A

# Yorkshire Green Energy Enablement (GREEN) Project

## Volume 2

Document 2.10.2 Statutory or Non Statutory Sites or Features of the Historic Environment Plan Section B

**Final Issue A** November 2022

Planning Inspectorate Reference: EN020024

Infrastructure Planning (Applications: Prescribed Forms and Procedure) Regulations 2009 Regulation 5(2)(m)

nationalgrid











COPYRIGHT: NOT TO BE REPRODUCED WITHOUT THE WRITTEN PERMISSION OF NATIONAL GRID ELECTRICITY TRANSMISSION PIC





National Grid plc National Grid House, Warwick Technology Park, Gallows Hill, Warwick. CV34 6DA United Kingdom

Registered in England and Wales No. 4031152