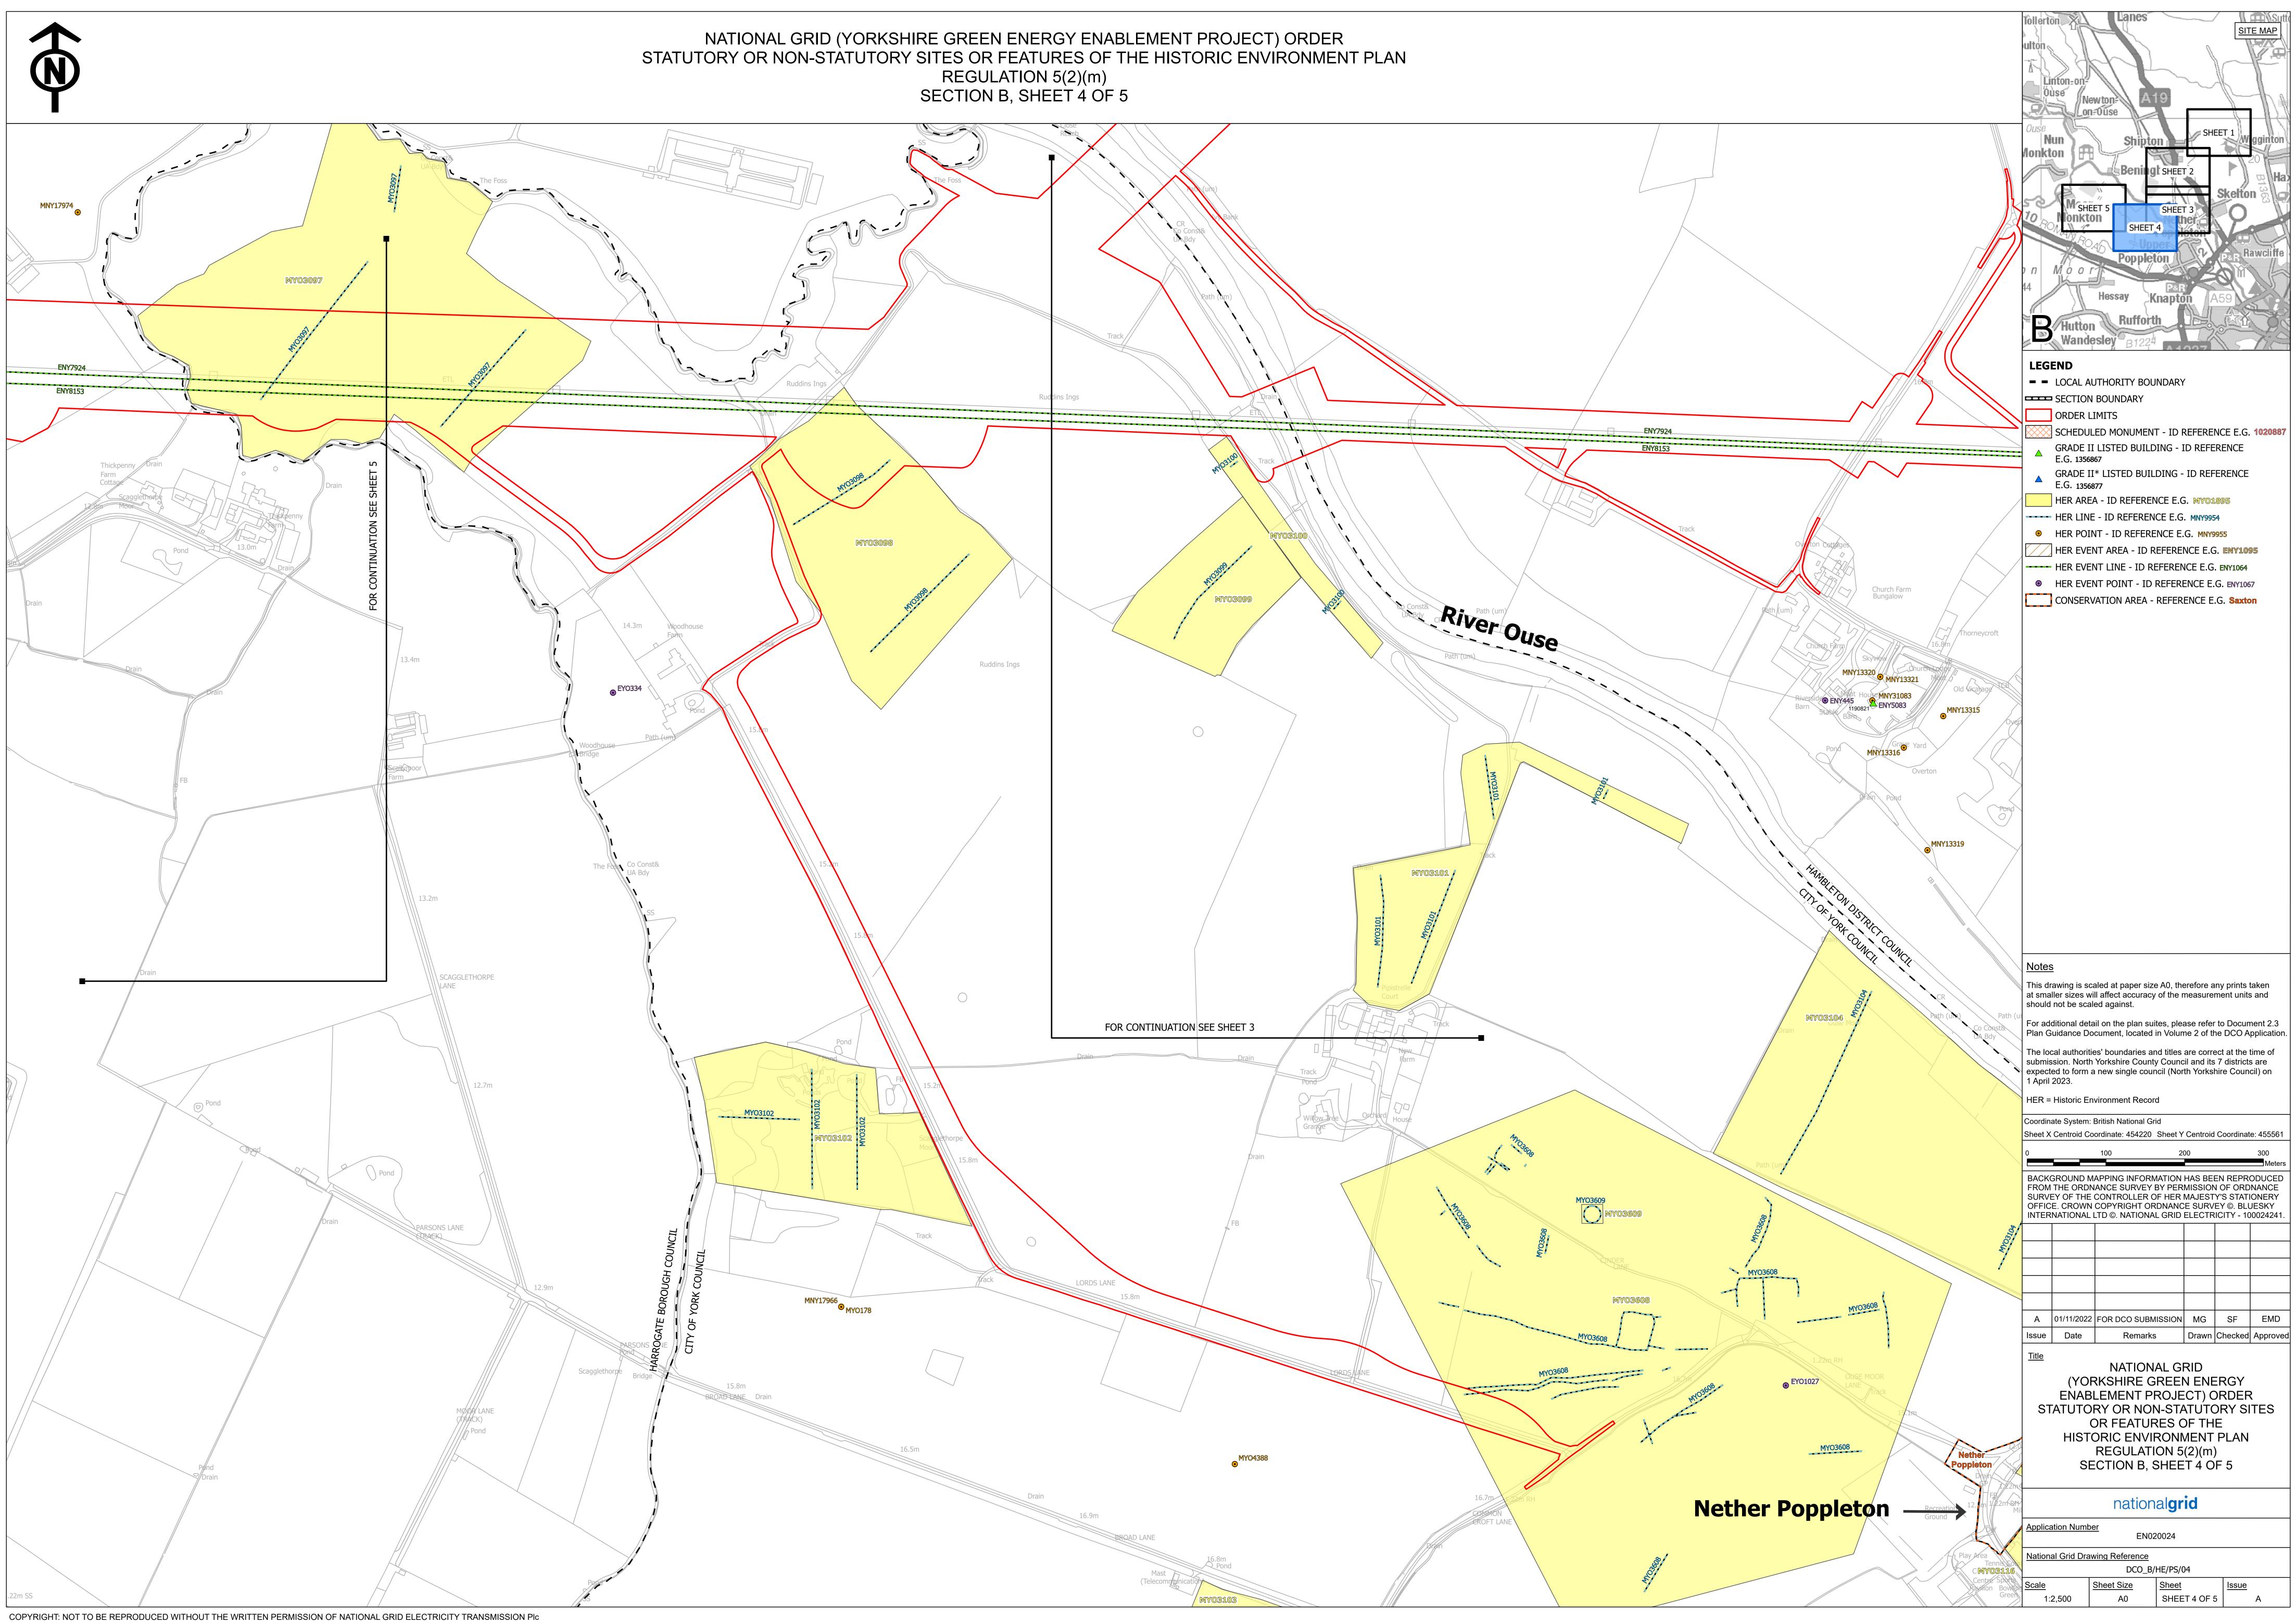

YG-DCO-017-A

# Yorkshire Green Energy Enablement (GREEN) Project

## Volume 2

Document 2.10.2 Statutory or Non Statutory Sites or Features of the Historic Environment Plan Section B

**Final Issue A** November 2022

Planning Inspectorate Reference: EN020024

Infrastructure Planning (Applications: Prescribed Forms and Procedure) Regulations 2009 Regulation 5(2)(m)

nationalgrid











COPYRIGHT: NOT TO BE REPRODUCED WITHOUT THE WRITTEN PERMISSION OF NATIONAL GRID ELECTRICITY TRANSMISSION PIC





National Grid plc National Grid House, Warwick Technology Park, Gallows Hill, Warwick. CV34 6DA United Kingdom

Registered in England and Wales No. 4031152