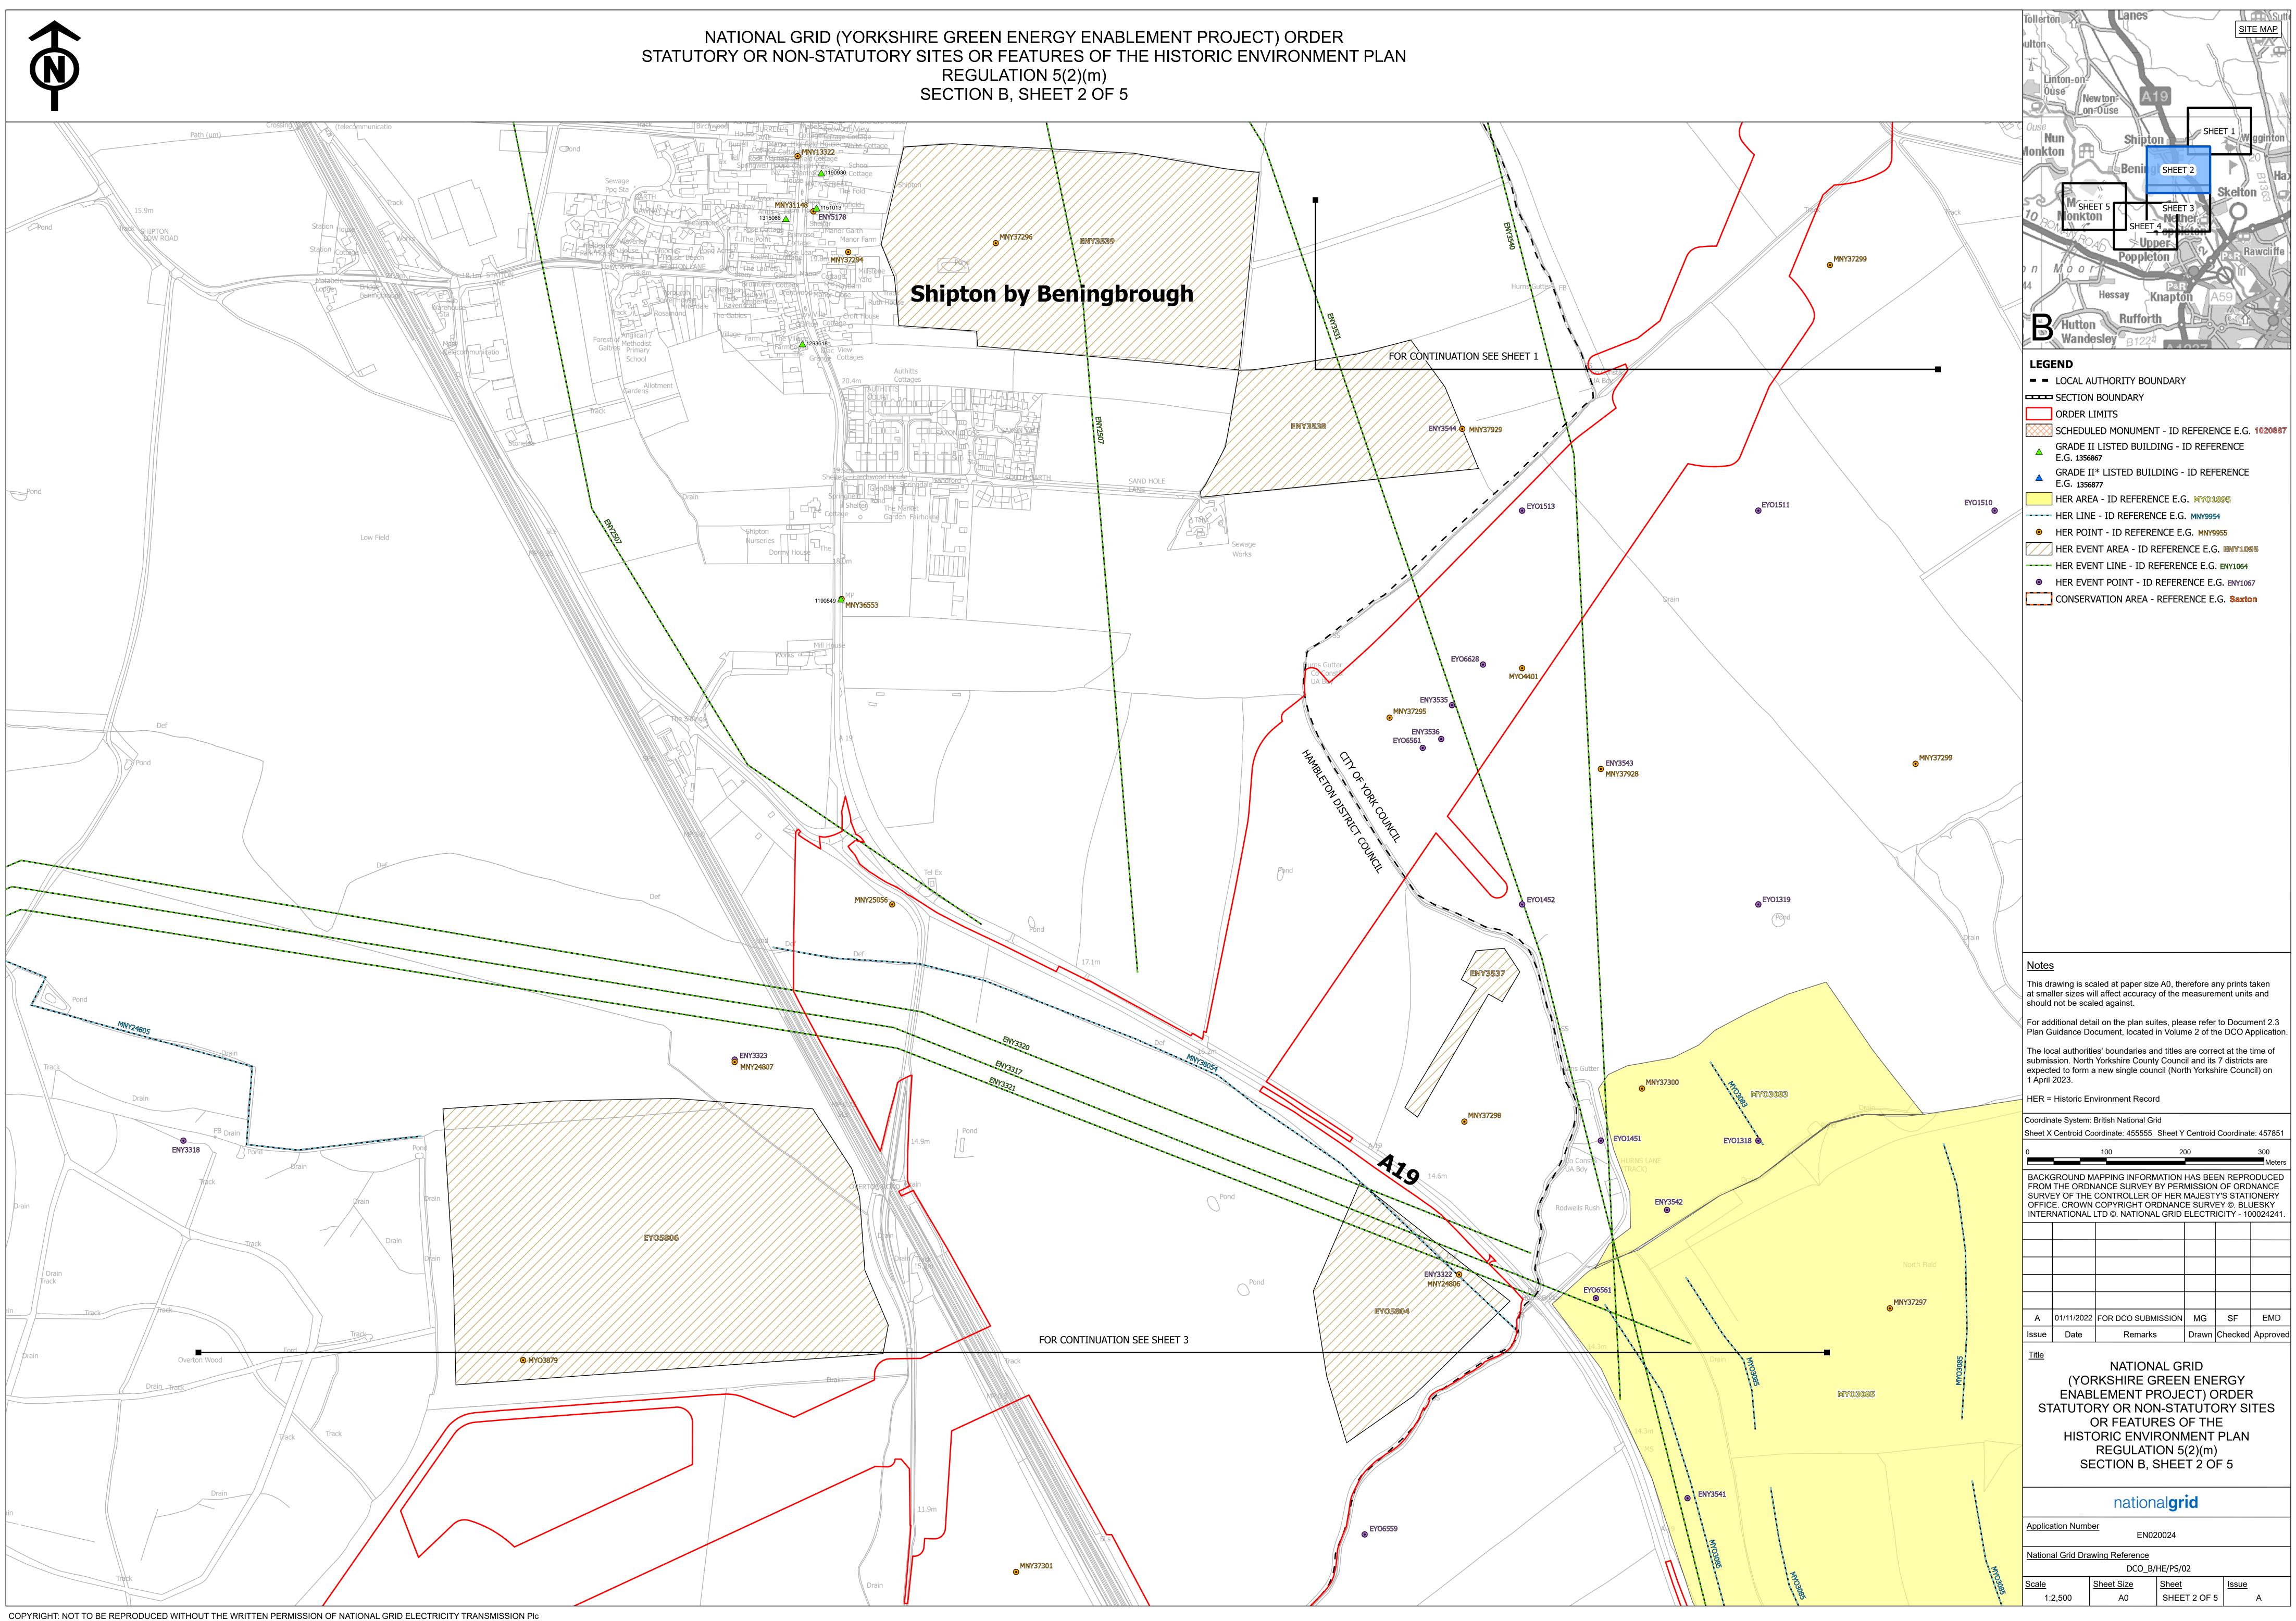

YG-DCO-017-A

# Yorkshire Green Energy Enablement (GREEN) Project

## Volume 2

Document 2.10.2 Statutory or Non Statutory Sites or Features of the Historic Environment Plan Section B

**Final Issue A** November 2022

Planning Inspectorate Reference: EN020024

Infrastructure Planning (Applications: Prescribed Forms and Procedure) Regulations 2009 Regulation 5(2)(m)

nationalgrid











COPYRIGHT: NOT TO BE REPRODUCED WITHOUT THE WRITTEN PERMISSION OF NATIONAL GRID ELECTRICITY TRANSMISSION PIC





National Grid plc National Grid House, Warwick Technology Park, Gallows Hill, Warwick. CV34 6DA United Kingdom

Registered in England and Wales No. 4031152