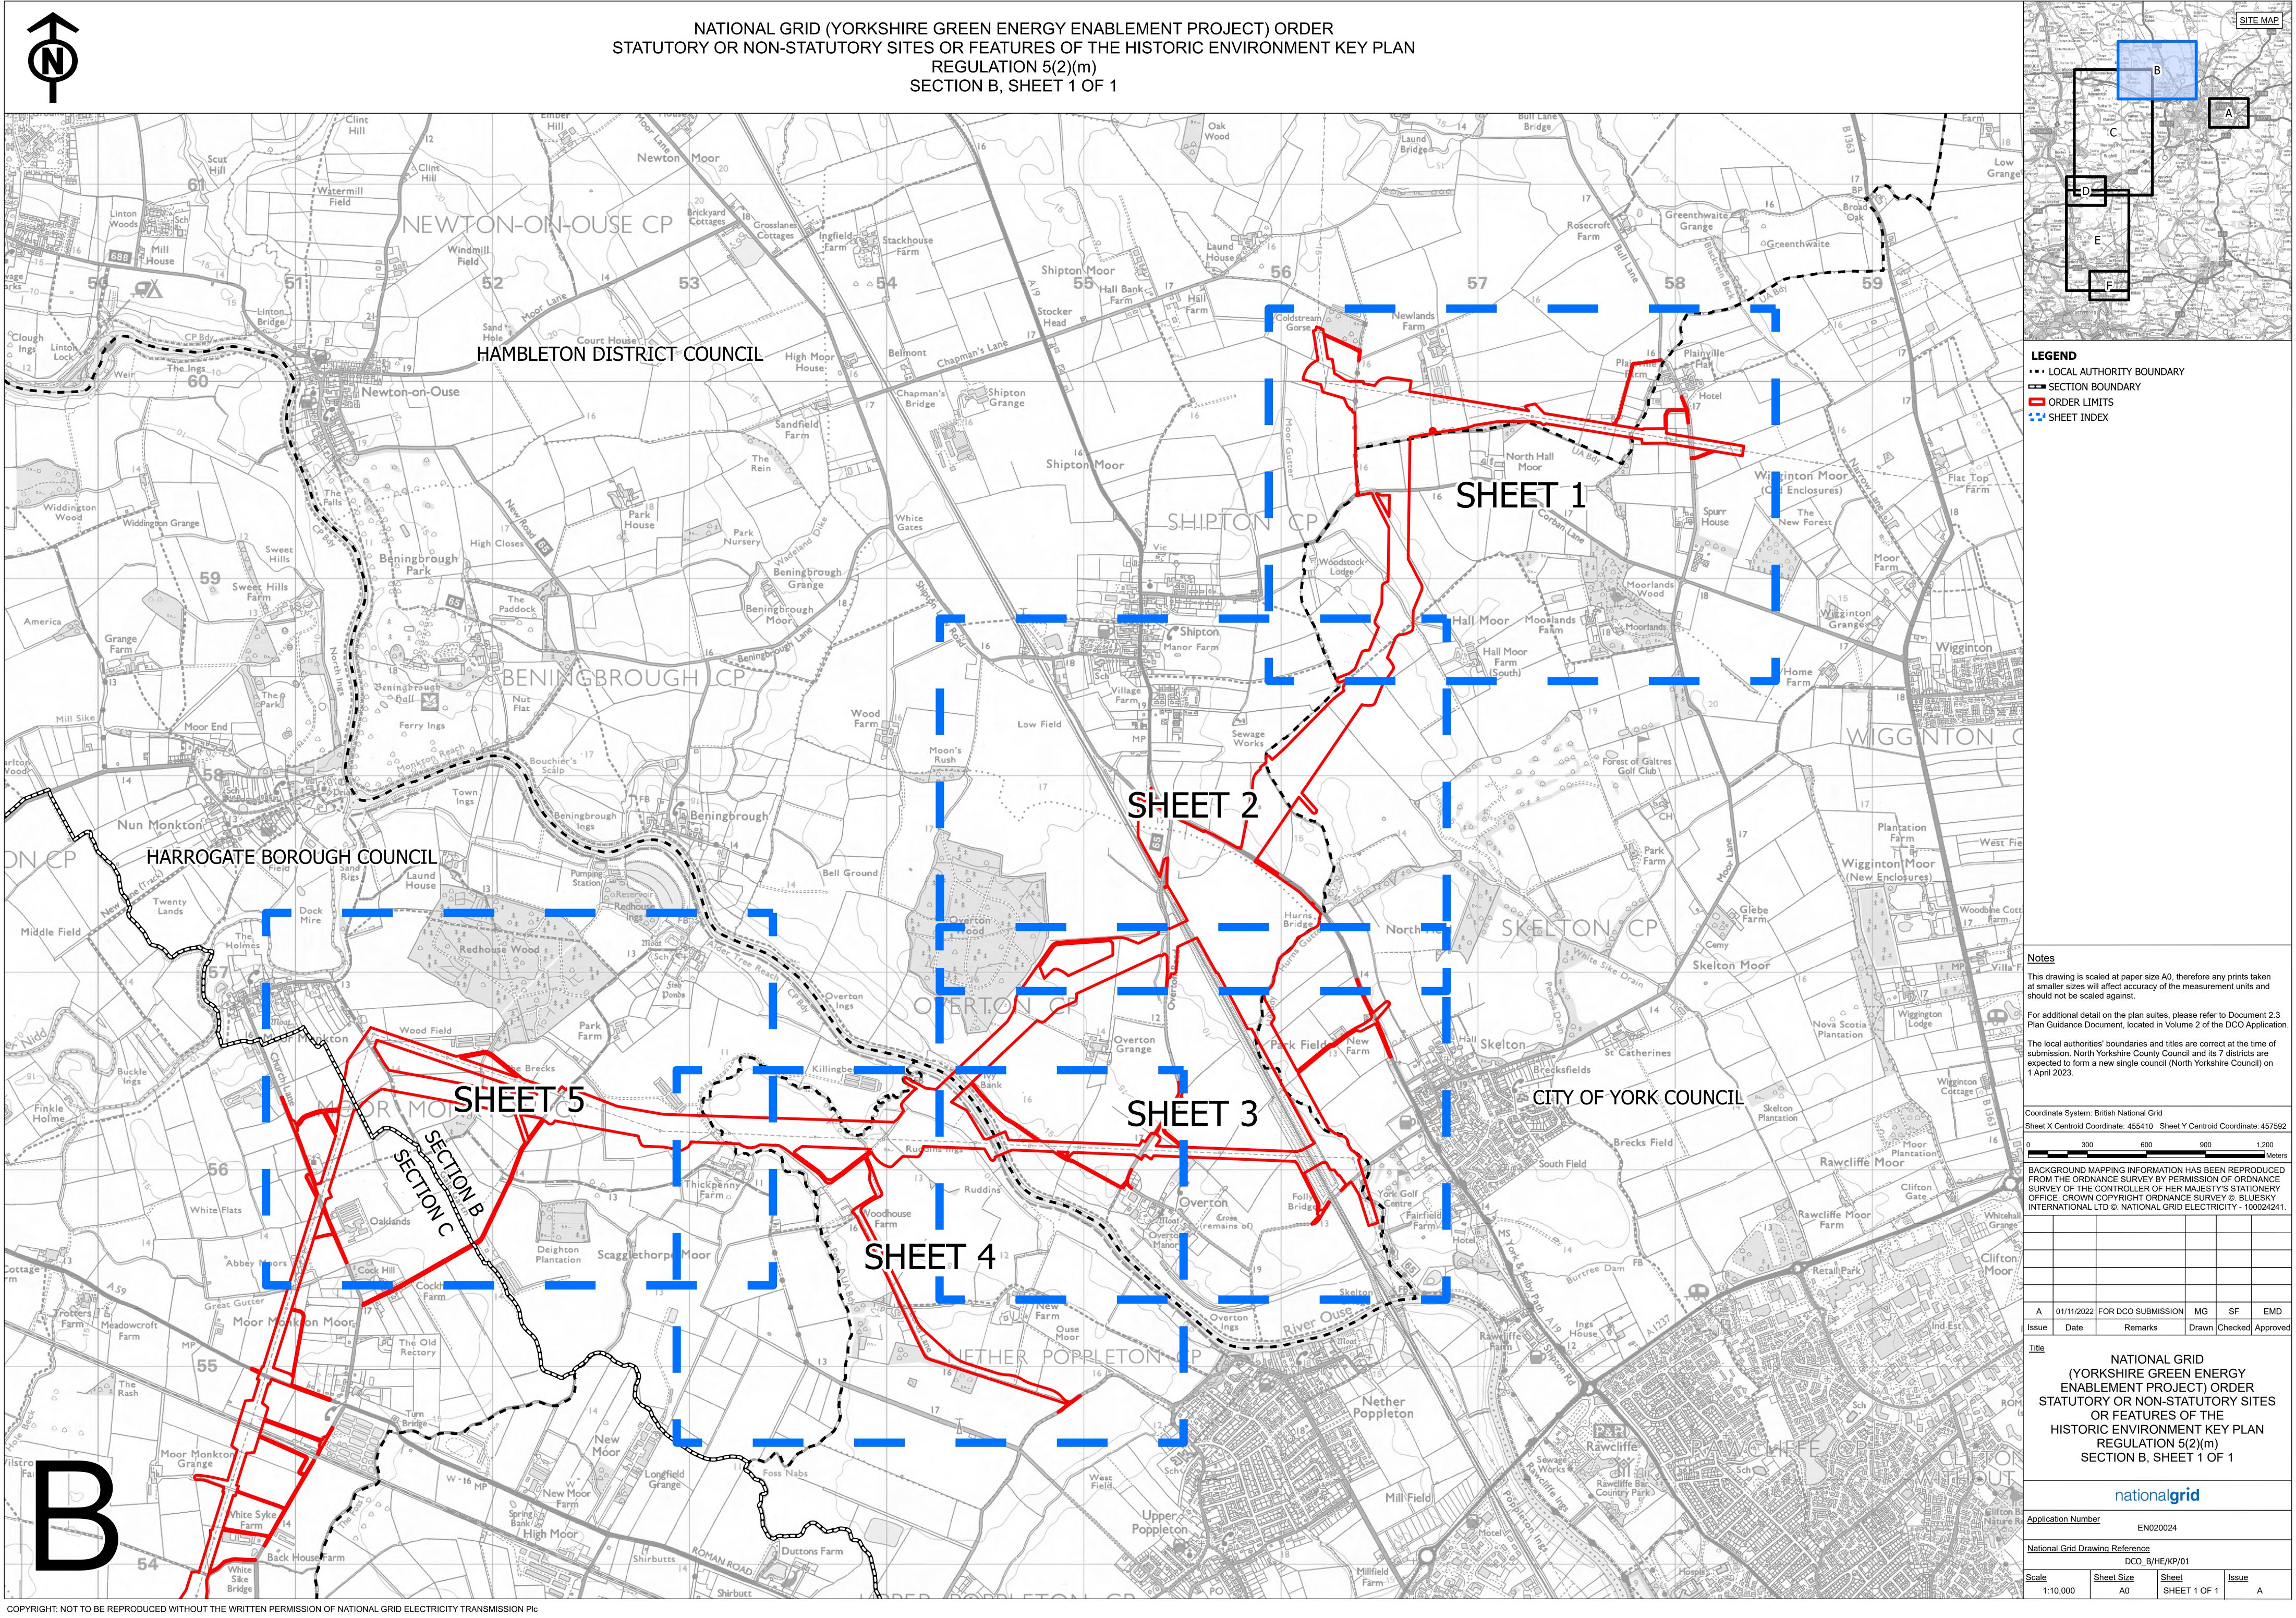

YG-DCO-017-A

# Yorkshire Green Energy Enablement (GREEN) Project

## Volume 2

Document 2.10.2 Statutory or Non Statutory Sites or Features of the Historic Environment Plan Section B

**Final Issue A** November 2022

Planning Inspectorate Reference: EN020024

Infrastructure Planning (Applications: Prescribed Forms and Procedure) Regulations 2009 Regulation 5(2)(m)

nationalgrid











COPYRIGHT: NOT TO BE REPRODUCED WITHOUT THE WRITTEN PERMISSION OF NATIONAL GRID ELECTRICITY TRANSMISSION PIC





National Grid plc National Grid House, Warwick Technology Park, Gallows Hill, Warwick. CV34 6DA United Kingdom

Registered in England and Wales No. 4031152