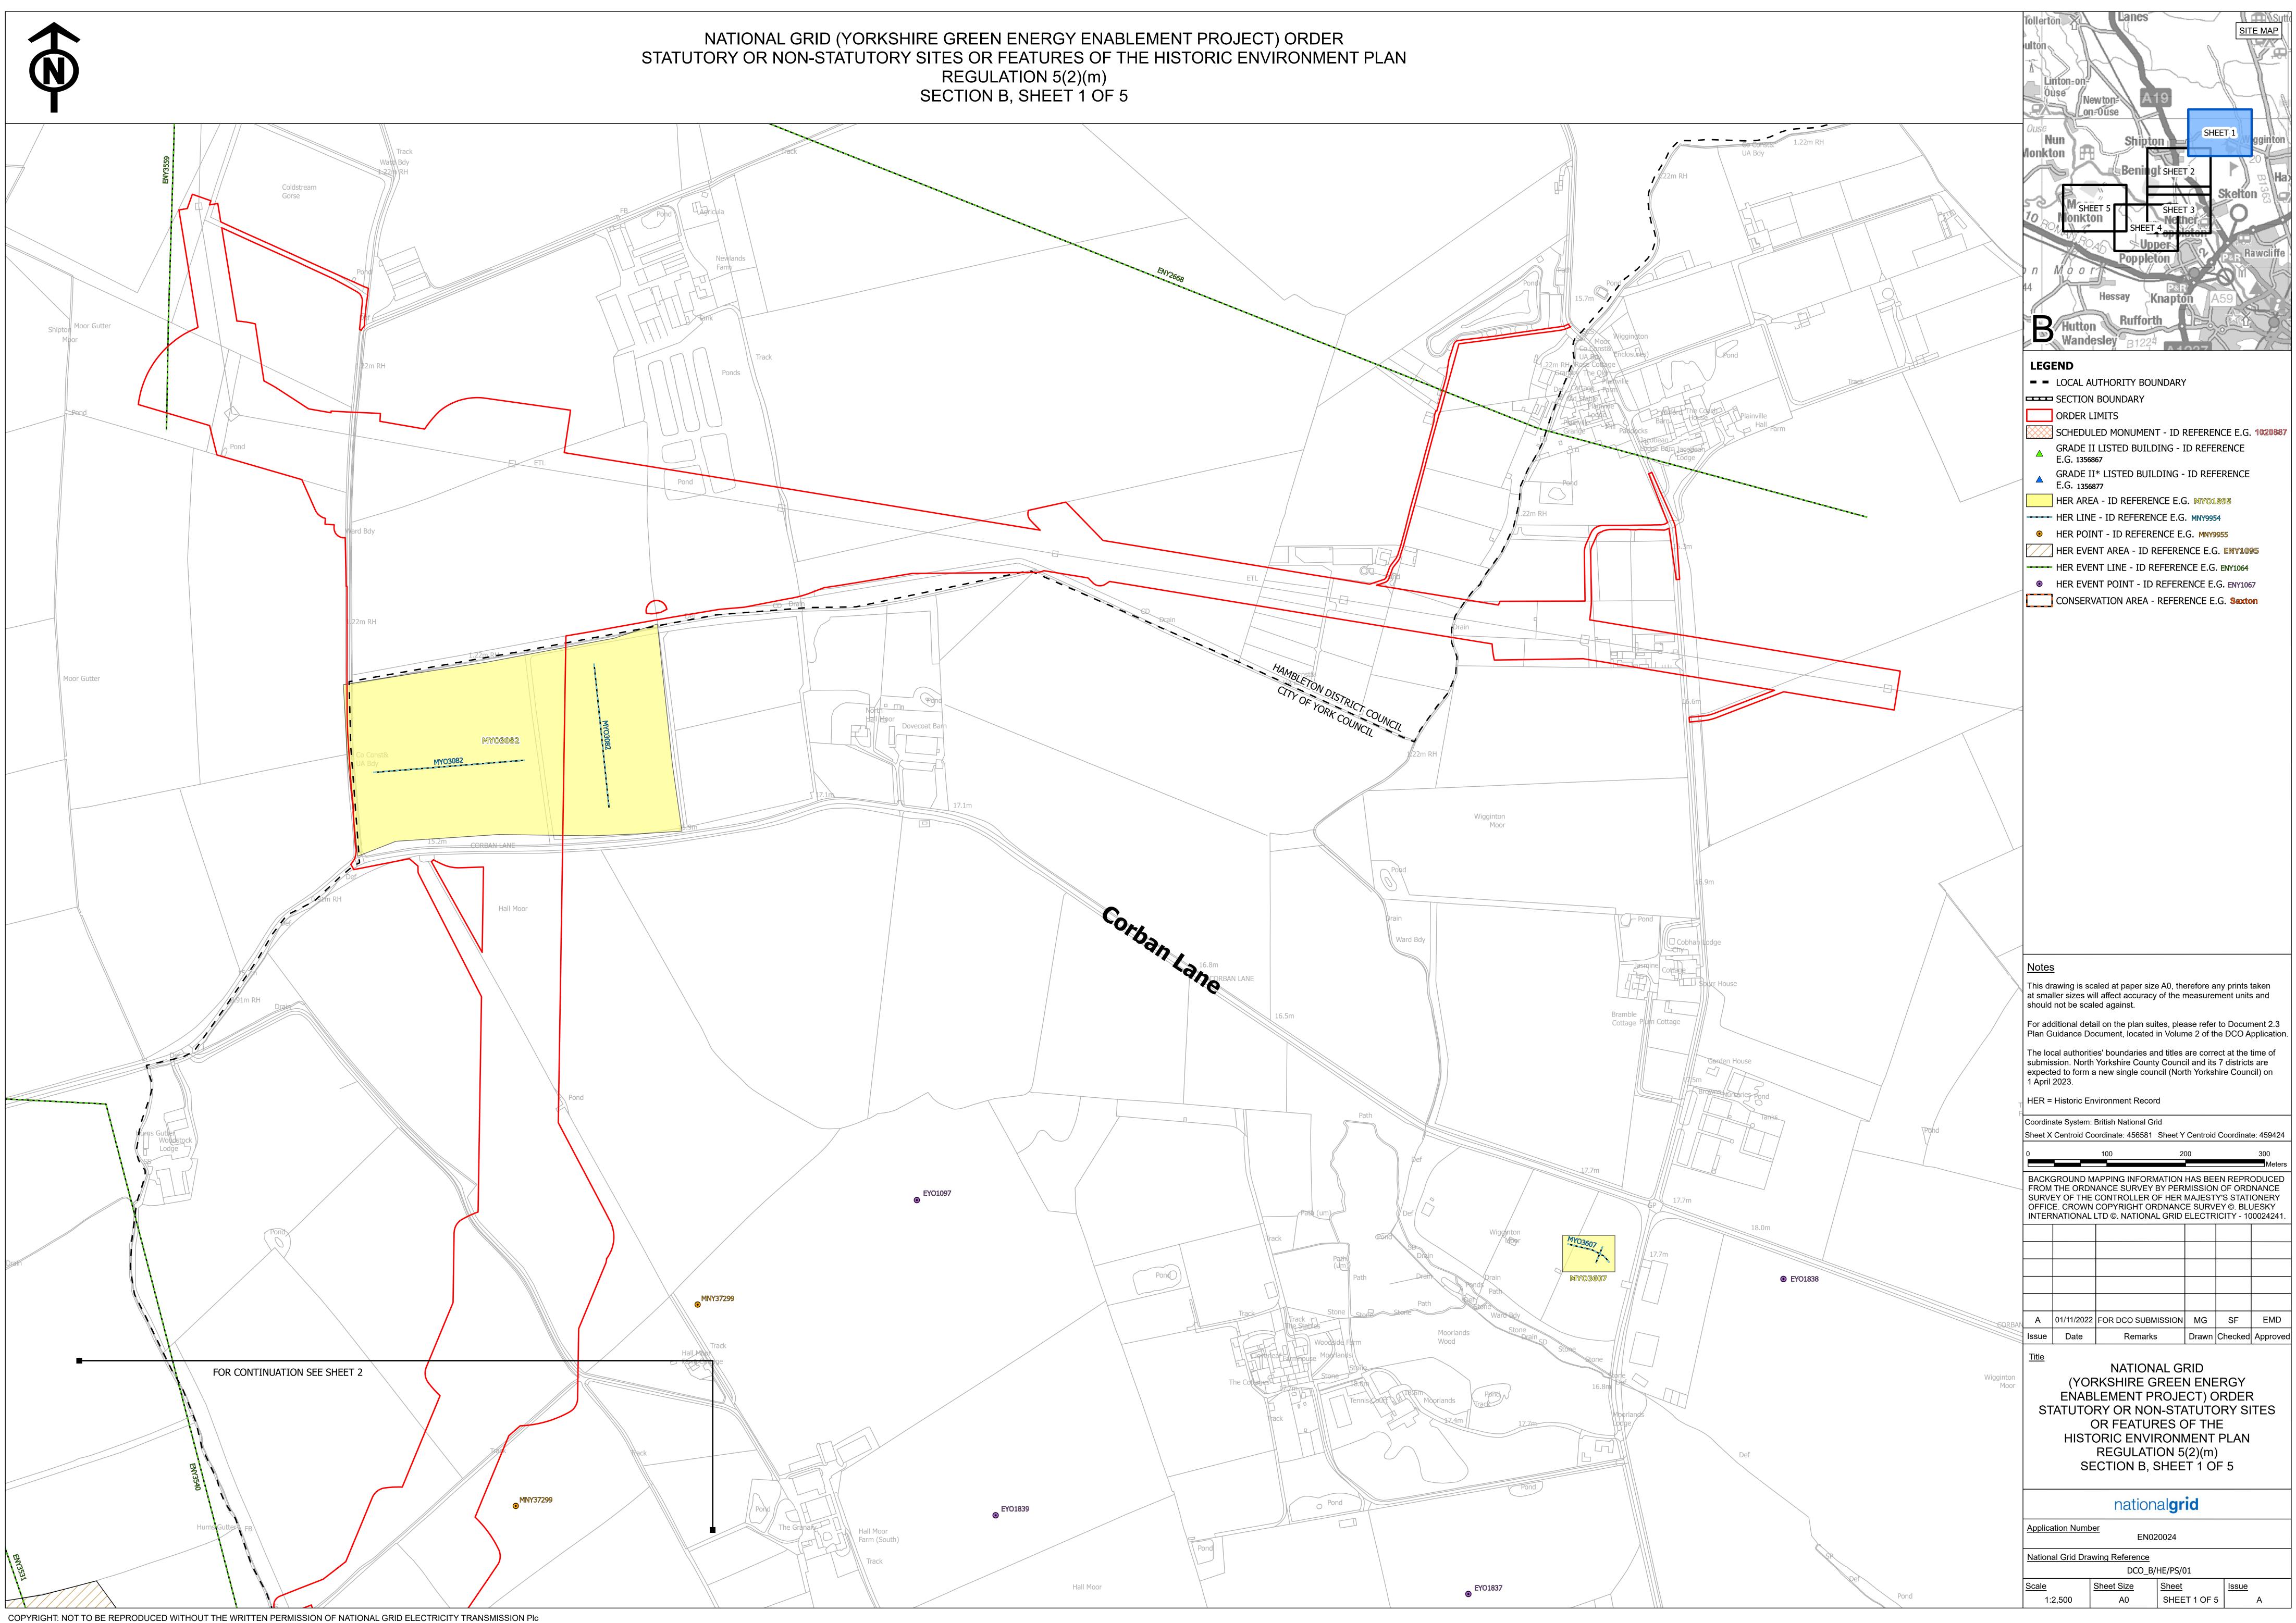

YG-DCO-017-A

# Yorkshire Green Energy Enablement (GREEN) Project

## Volume 2

Document 2.10.2 Statutory or Non Statutory Sites or Features of the Historic Environment Plan Section B

**Final Issue A** November 2022

Planning Inspectorate Reference: EN020024

Infrastructure Planning (Applications: Prescribed Forms and Procedure) Regulations 2009 Regulation 5(2)(m)

nationalgrid











COPYRIGHT: NOT TO BE REPRODUCED WITHOUT THE WRITTEN PERMISSION OF NATIONAL GRID ELECTRICITY TRANSMISSION PIC





National Grid plc National Grid House, Warwick Technology Park, Gallows Hill, Warwick. CV34 6DA United Kingdom

Registered in England and Wales No. 4031152