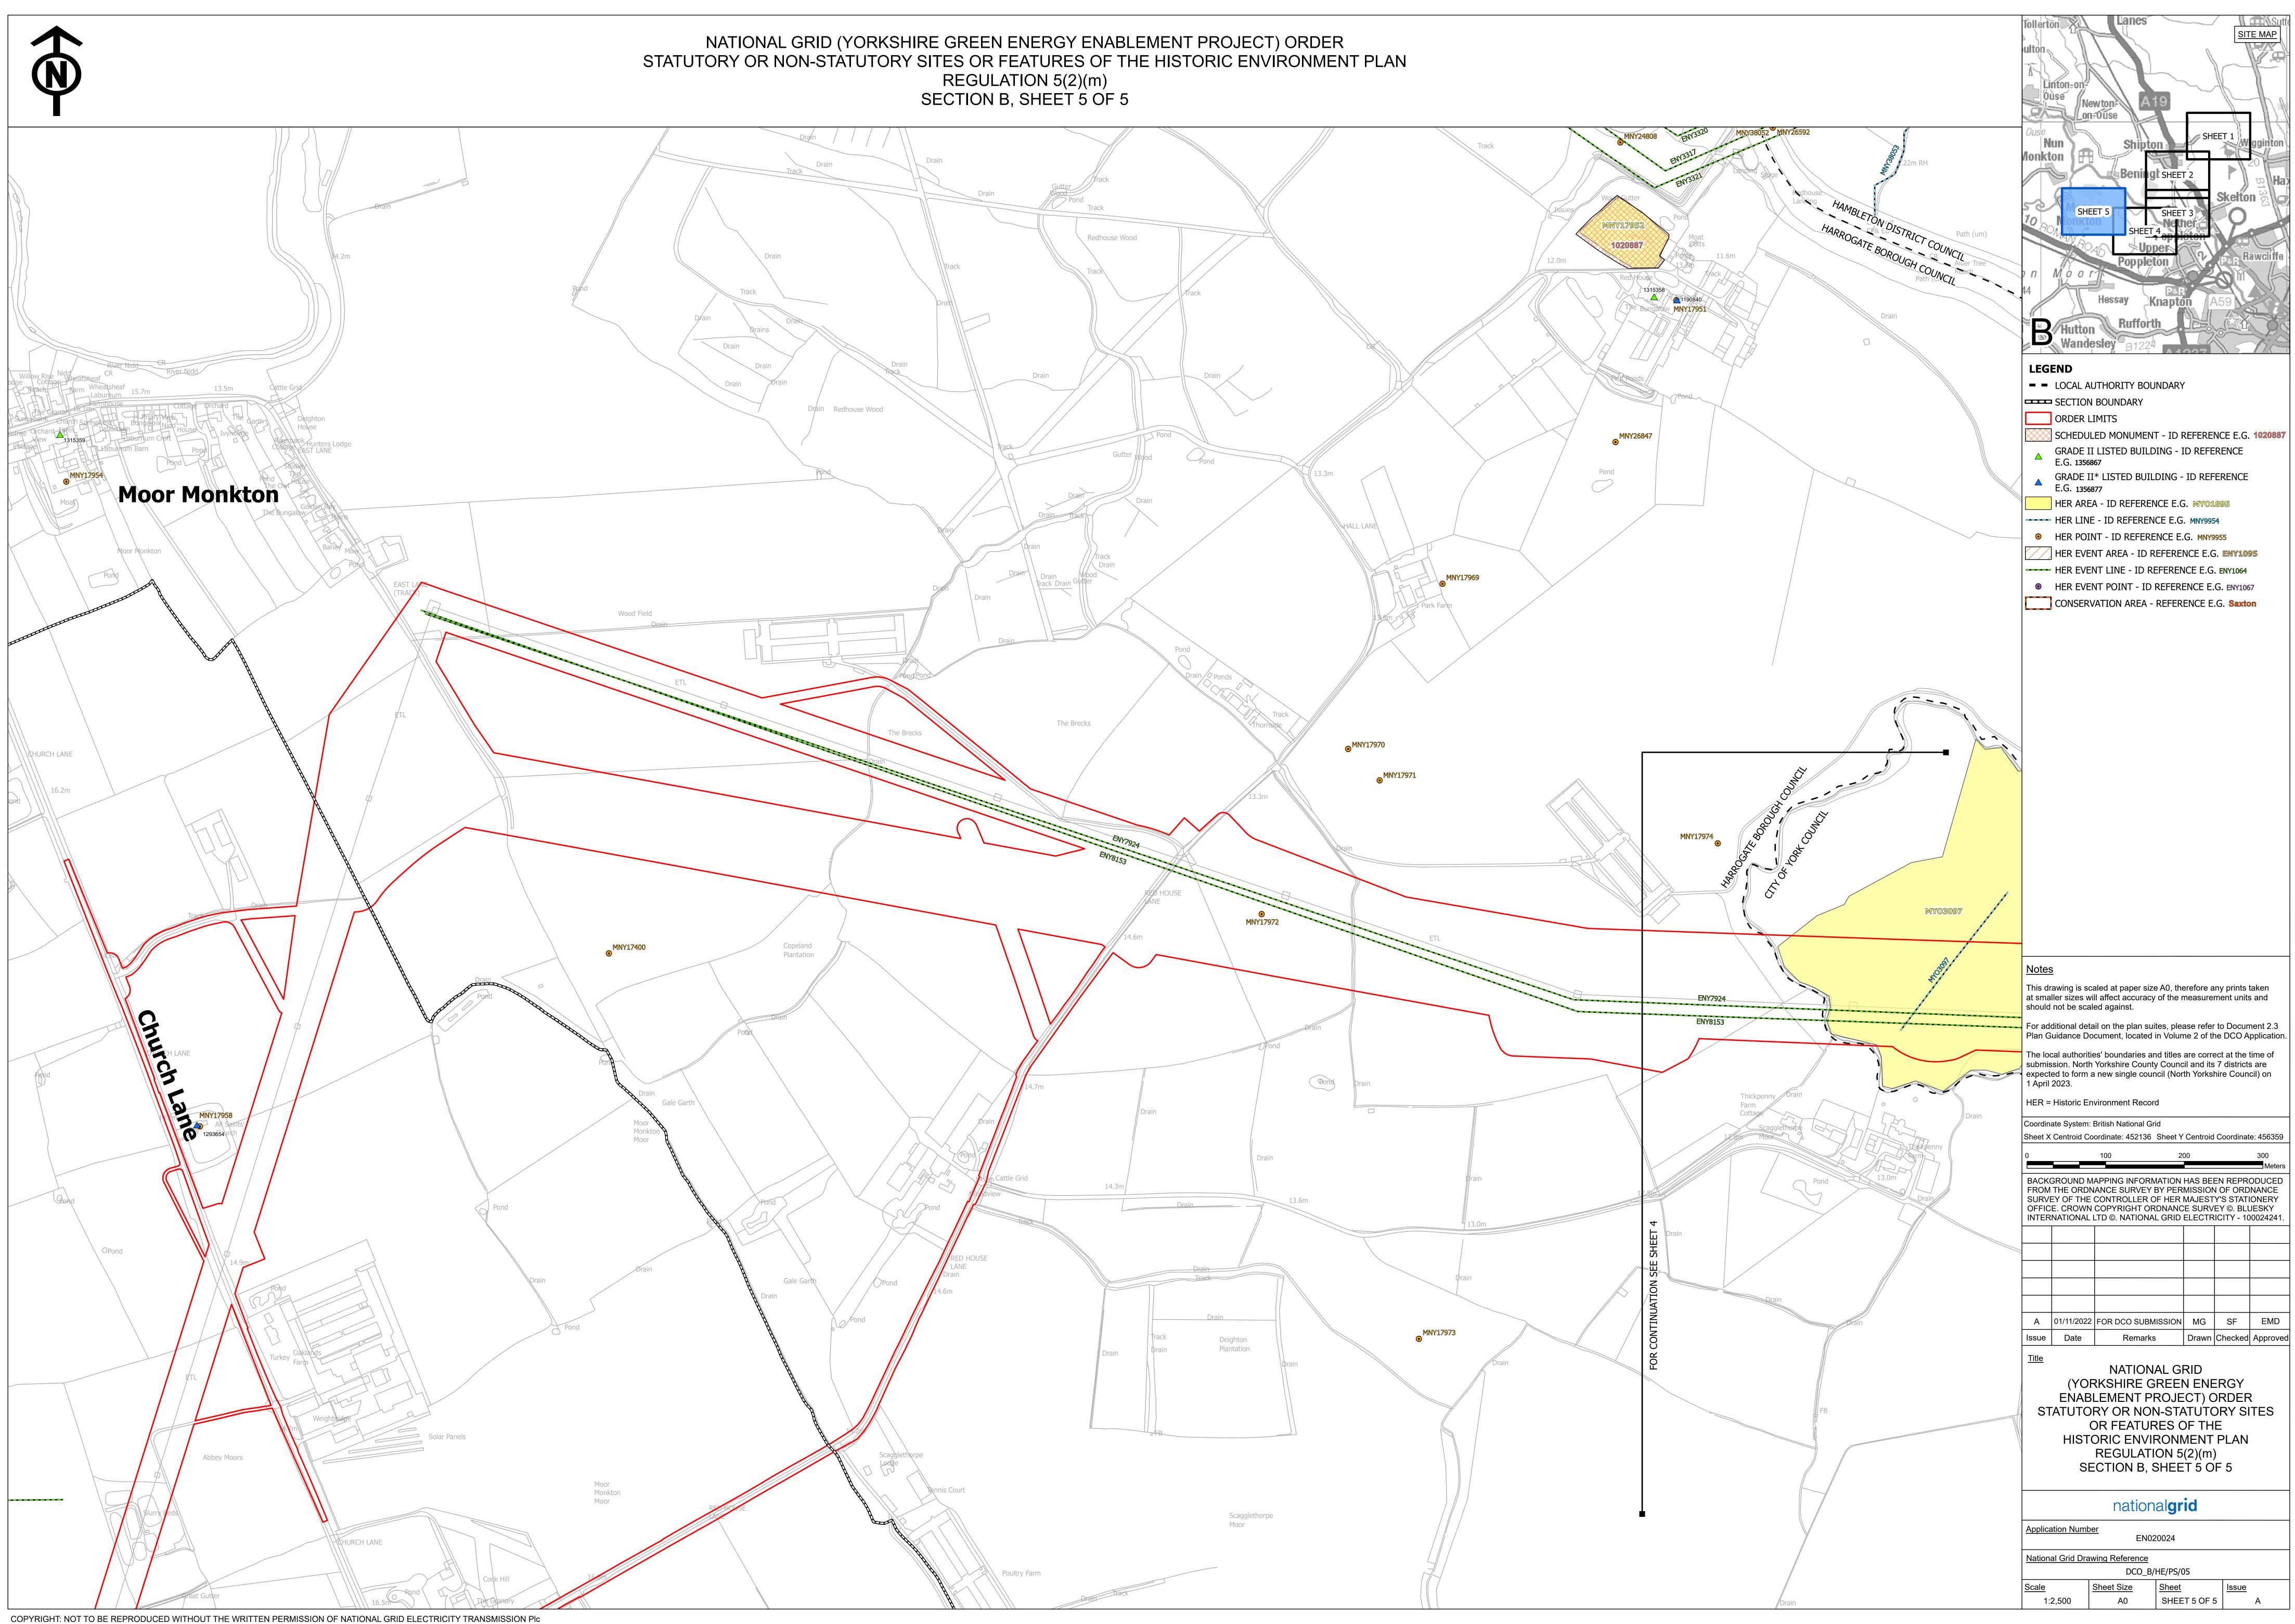

YG-DCO-017-A

# Yorkshire Green Energy Enablement (GREEN) Project

## Volume 2

Document 2.10.2 Statutory or Non Statutory Sites or Features of the Historic Environment Plan Section B

**Final Issue A** November 2022

Planning Inspectorate Reference: EN020024

Infrastructure Planning (Applications: Prescribed Forms and Procedure) Regulations 2009 Regulation 5(2)(m)

nationalgrid











COPYRIGHT: NOT TO BE REPRODUCED WITHOUT THE WRITTEN PERMISSION OF NATIONAL GRID ELECTRICITY TRANSMISSION PIC





National Grid plc National Grid House, Warwick Technology Park, Gallows Hill, Warwick. CV34 6DA United Kingdom

Registered in England and Wales No. 4031152